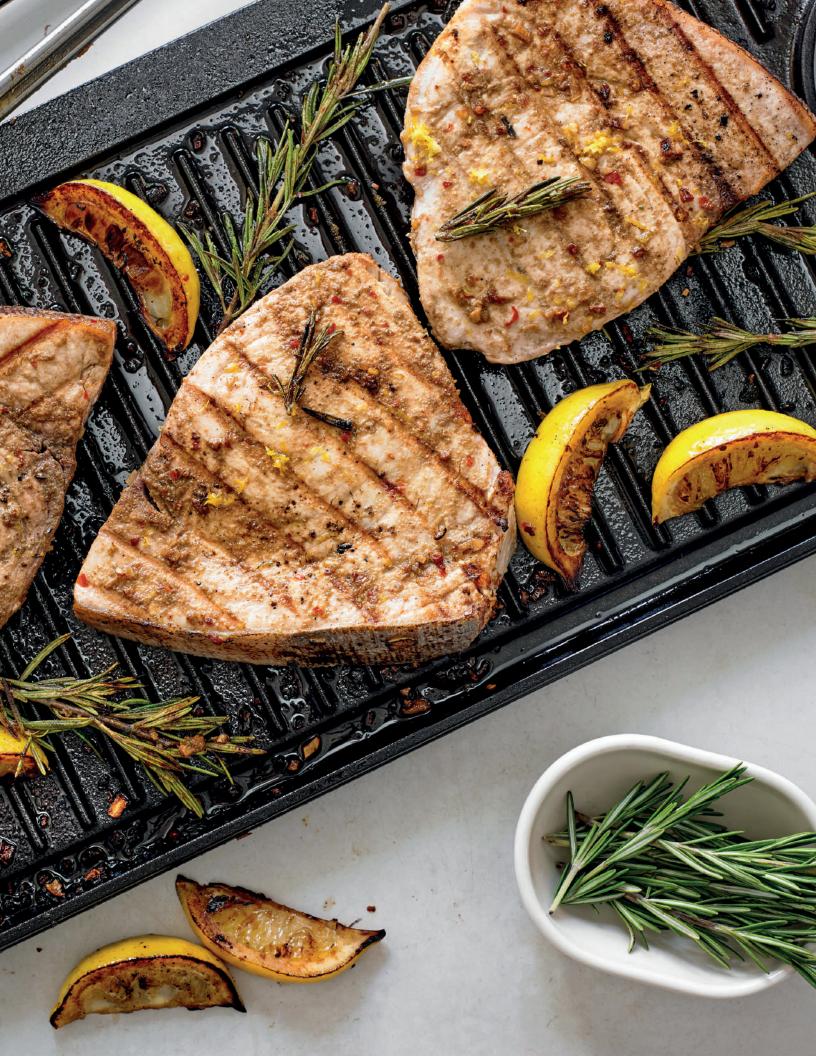

| DESCRIPTION                                    | SPECS                          | PRESENTATION                        | SIZE                                                          |
|------------------------------------------------|--------------------------------|-------------------------------------|---------------------------------------------------------------|
| Farm raised Shrimp. Raw/<br>pre cooked/cooked. | HOSO                           | Block Frozen, IQF, Brine            | 20/30, 30/40, 40/50, 50/60,<br>60/70, 70/80, 80/100, 100/120  |
| Farm raised Shrimp. Raw/<br>pre cooked/cooked  | HLSO, P&D, EZ Peeled           | Block Frozen, IQF                   | 16/20, 21/25, 26/30, 31/35, 36/40, 41/50, 51/60, 61/70, 71/90 |
| Tuna Loins. Wild caught                        | Skinless./ Boneless / Tail Off | FROZEN / IWP / MASTER<br>BOX 50 LB. | 4-7 LB / 7-10 LB / 10 LB UP                                   |
| Tuna Steaks. Wild caught                       | Skinless./ Boneless / No Blood | FROZEN / IWP / MASTER<br>BOX 10 LB. | 4/6/8/10 OZ.                                                  |
| Wahoo Loins. Wild caught                       | Skinless./ Boneless / No Blood | FROZEN / IWP / MASTER<br>BOX 20 LB. | 3-4 LB / 4-7 LB / 7 UP                                        |
| Swordfish steaks. Wild caught                  | Skinless./ Boneless / No Blood | FROZEN / IWP / MASTER<br>BOX 10 LB. | 4/6/8/10 OZ.                                                  |