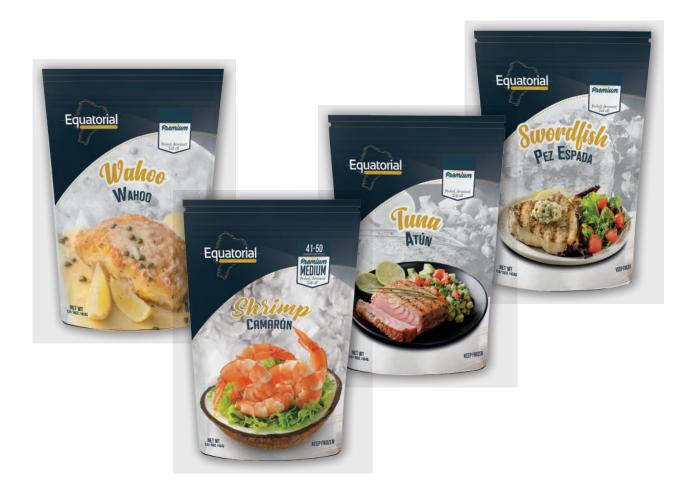

## **OUR RETAIL PRODUCTS**

| DESCRIPTION                                 | SPECS                          | SIZE                     | PACK/SIZE |
|---------------------------------------------|--------------------------------|--------------------------|-----------|
| Shrimp. Raw/pre cooked/cooked. Farm raised. | HLSO, P&D, EZ Peeled           | All sizes 16/20 to 71/90 | 18 x 1 LB |
| Wahoo portions. Wild caught.                | Skinless./ Boneless / No Blood | 4/6/8/10 OZ.             | 10 x 1 lb |
| Tuna portions. Wild caught.                 | Skinless./ Boneless / No Blood | 4/6/8/10 OZ              | 10 x 1 lb |
| Swordfish portions. Wild caught.            | Skinless./ Boneless / No Blood | 4/6/8/10 OZ              | 10 x 1 lb |

## **OUR WHOLESALE PRODUCTS**

Farm raised: raw/pre cooked/cooked, & value added shrimp of or block frozen.

Wild Caught: loins, steaks, previously frozen & fresh

Chame (Western Sleeper), Yellowfin Tuna, Swordfish, Wahoo

| DESCRIPTION                                    | SPECS                          | PRESENTATION                        | SIZE                                                          |
|------------------------------------------------|--------------------------------|-------------------------------------|---------------------------------------------------------------|
| Farm raised Shrimp. Raw/<br>pre cooked/cooked. | HOSO                           | Block Frozen, IQF, Brine            | 20/30, 30/40, 40/50, 50/60,<br>60/70, 70/80, 80/100, 100/120  |
| Farm raised Shrimp. Raw/<br>pre cooked/cooked  | HLSO, P&D, EZ Peeled           | Block Frozen, IQF                   | 16/20, 21/25, 26/30, 31/35, 36/40, 41/50, 51/60, 61/70, 71/90 |
| Tuna Loins. Wild caught                        | Skinless./ Boneless / Tail Off | FROZEN / IWP / MASTER<br>BOX 50 LB. | 4-7 LB / 7-10 LB / 10 LB UP                                   |
| Tuna Steaks. Wild caught                       | Skinless./ Boneless / No Blood | FROZEN / IWP / MASTER<br>BOX 10 LB. | 4/6/8/10 OZ.                                                  |
| Wahoo Loins. Wild caught                       | Skinless./ Boneless / No Blood | FROZEN / IWP / MASTER<br>BOX 20 LB. | 3-4 LB / 4-7 LB / 7 UP                                        |
| Swordfish steaks. Wild caught                  | Skinless./ Boneless / No Blood | FROZEN / IWP / MASTER<br>BOX 10 LB. | 4/6/8/10 OZ.                                                  |