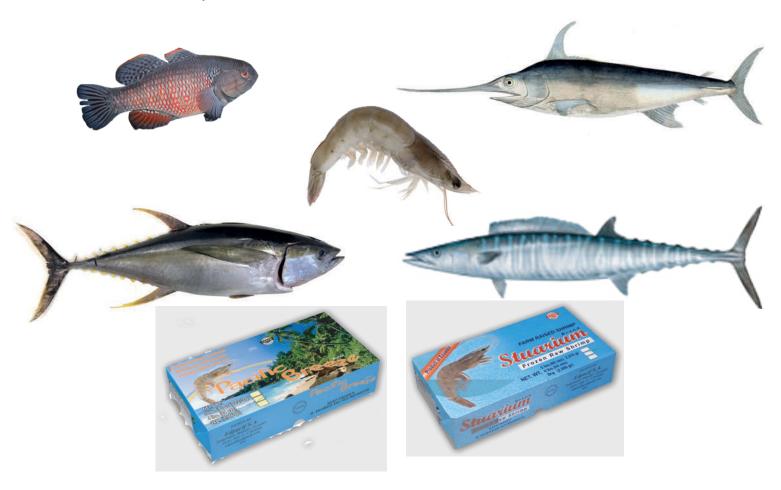

## **OUR RETAIL PRODUCTS**

| DESCRIPTION                                 | SPECS                          | SIZE                     | PACK/SIZE |
|---------------------------------------------|--------------------------------|--------------------------|-----------|
| Shrimp. Raw/pre cooked/cooked. Farm raised. | HLSO, P&D, EZ Peeled           | All sizes 16/20 to 71/90 | 18 x 1 LB |
| Wahoo portions. Wild caught.                | Skinless./ Boneless / No Blood | 4/6/8/10 OZ.             | 10 x 1 lb |
| Tuna portions. Wild caught.                 | Skinless./ Boneless / No Blood | 4/6/8/10 OZ              | 10 x 1 lb |
| Swordfish portions. Wild caught.            | Skinless./ Boneless / No Blood | 4/6/8/10 OZ              | 10 x 1 lb |

## **OUR WHOLESALE PRODUCTS**

Farm raised: raw/pre cooked/cooked, & value added shrimp of or block frozen.

Wild Caught: loins, steaks, previously frozen & fresh

Chame (Western Sleeper), Yellowfin Tuna, Swordfish, Wahoo

| DESCRIPTION                                    | SPECS                          | PRESENTATION                        | SIZE                                                          |
|------------------------------------------------|--------------------------------|-------------------------------------|---------------------------------------------------------------|
| Farm raised Shrimp. Raw/<br>pre cooked/cooked. | HOSO                           | Block Frozen, IQF, Brine            | 20/30, 30/40, 40/50, 50/60,<br>60/70, 70/80, 80/100, 100/120  |
| Farm raised Shrimp. Raw/<br>pre cooked/cooked  | HLSO, P&D, EZ Peeled           | Block Frozen, IQF                   | 16/20, 21/25, 26/30, 31/35, 36/40, 41/50, 51/60, 61/70, 71/90 |
| Tuna Loins. Wild caught                        | Skinless./ Boneless / Tail Off | FROZEN / IWP / MASTER<br>BOX 50 LB. | 4-7 LB / 7-10 LB / 10 LB UP                                   |
| Tuna Steaks. Wild caught                       | Skinless./ Boneless / No Blood | FROZEN / IWP / MASTER<br>BOX 10 LB. | 4/6/8/10 OZ.                                                  |
| Wahoo Loins. Wild caught                       | Skinless./ Boneless / No Blood | FROZEN / IWP / MASTER<br>BOX 20 LB. | 3-4 LB / 4-7 LB / 7 UP                                        |
| Swordfish steaks. Wild caught                  | Skinless./ Boneless / No Blood | FROZEN / IWP / MASTER<br>BOX 10 LB. | 4/6/8/10 OZ.                                                  |